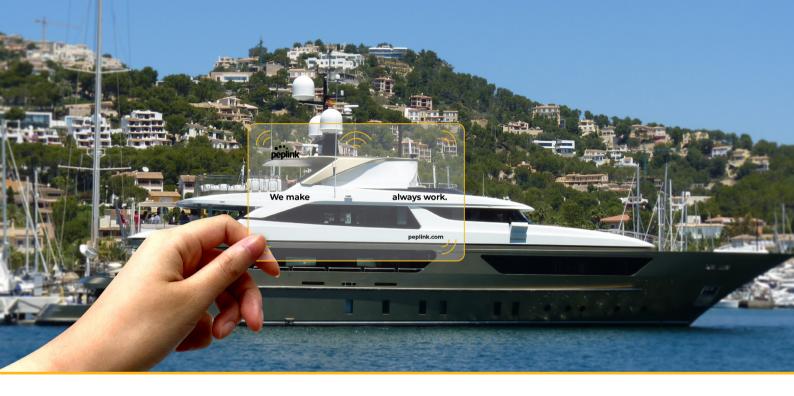

Peplink combines multiple LTE, Wi-Fi and VSAT for reliable and fast onboard connectivity.

#### **60m Motor Yacht**

Standing by to upgrade its onboard connectivity to 5G while maintaining reliable LTE connections with upgradeable devices.

Supplementing existing VSAT internet connection at sea with Bandwidth Bonding and allowing for connections to internet providers across North America, Europe and Asia.