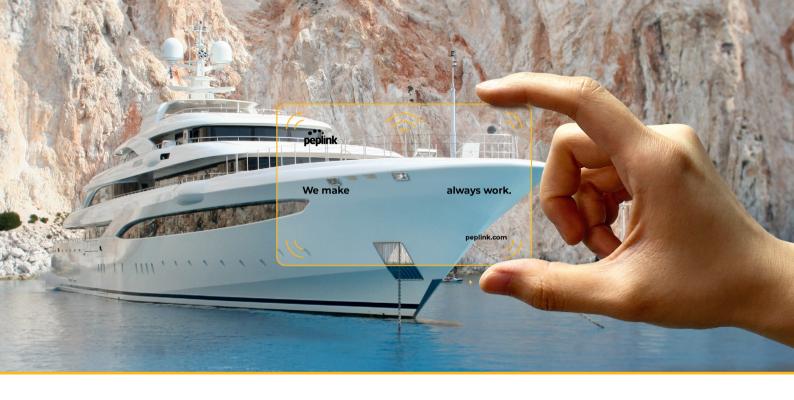

Peplink combines multiple LTE, Wi-Fi and VSAT for reliable and fast onboard connectivity.

Seeking a solution that can manage both 5G and satellite connectivity while integrating the onboard communication and entertainment systems, including Sonos and Apple TV.

Obtaining faster internet speed for living and working out of the superyacht docked at the marina. Solution BR1 Pro 5G