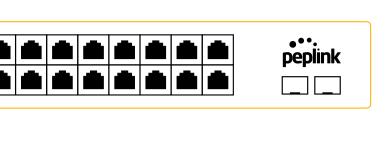

Support up to 8 SIM cards

**SD-Switch Series** 

#### **SD-Switch** 16 Port Rugged

| Simplified LAN Management

PoE+ Output

High Capacity Uplinks

Out-Of-Band Management

Network switch fully manageable with InControl 2 cloud management. Multiple PoE+ output reduces cable needs.