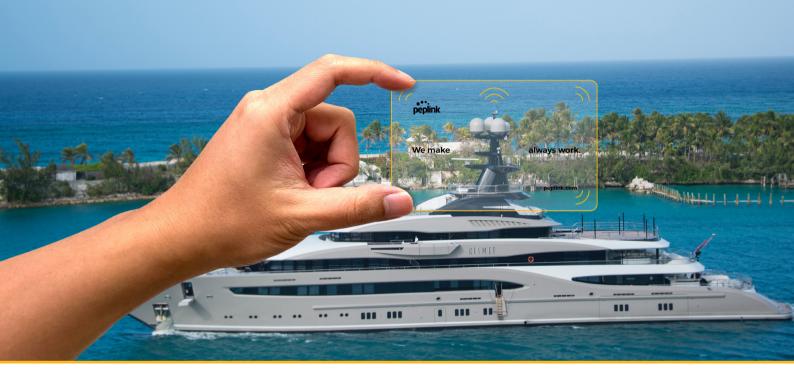

Peplink combines multiple LTE, Wi-Fi and VSAT for reliable and fast onboard connectivity.

## **Maritime Connectivity**