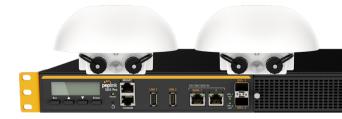

#### **HD4 MBX 5G**

5G Quad Cellular Powerhouse

MBX can receive LTE signals offshore (with a good antenna setup) to minimize satellite bandwidth costs. Supports Wi-Fi as WAN near pier facilities.

Add up to 8 SIM cards. Mount the HD Dome / MBX on the mast and manage SIMs from below decks.

Support up to 8 SIM cards

**SD-Switch Series** 