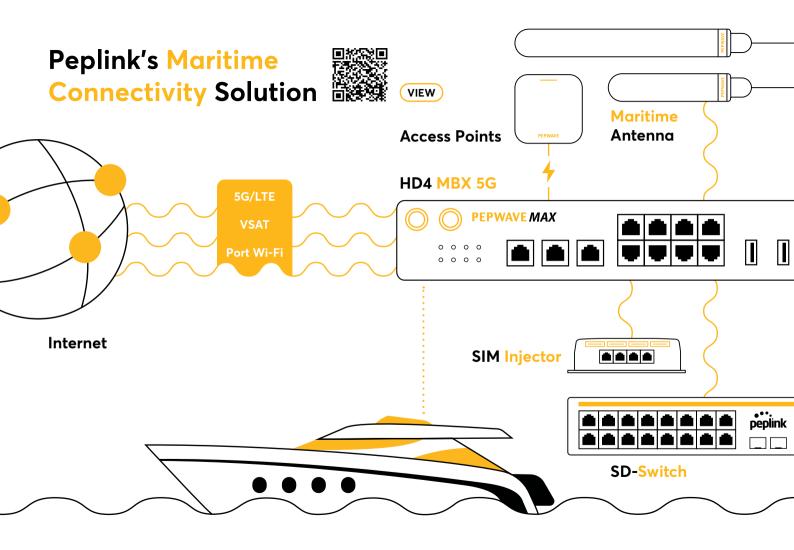

## **Maritime Connectivity**

#### **HD4 MBX 5G**

5G Quad Cellular Powerhouse

MBX can receive LTE signals offshore (with a good antenna setup) to minimize satellite bandwidth costs. Supports Wi-Fi as WAN near pier facilities.

Add up to 8 SIM cards. Mount the HD Dome / MBX on the mast and manage SIMs from below decks.

Support up to 8 SIM cards

**SD-Switch Series** 

#### **SD-Switch** 16 Port Rugged

| Simplified LAN Management

PoE+ Output

High Capacity Uplinks

Out-Of-Band Management

Network switch fully manageable with InControl 2 cloud management. Multiple PoE+ output reduces cable needs.

#### **Maritime Antenna**

| High-Gain Antennas Ready to Set Sail With 5G Connectivity

Maritime 20G

5G Ready

IP68 Rated and UV proof

((P)) 7dBi High Gain

**GPS Support** 

AP One Series

#### **AP One AX**

| Better Coverage and Speed with Wi-Fi 6

InControl 2 Support

Access point extends Wi-Fi signal to cover the whole vessel. Fully manageable with InControl 2 cloud management.

Frame any object with the card.