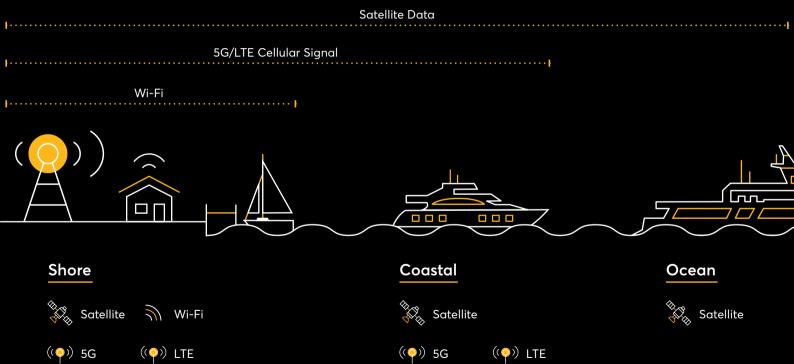

Peplink combines multiple LTE, Wi-Fi and VSAT for reliable and fast onboard connectivity.

## Fluctuating Network Availability

Network availability and speed of links vary based on the vessel's location. Peplink combines any connection to ensure connectivity is always available.

## Connection Cost Control

To avoid data costs from spiraling out of control, Peplink can automatically prioritize data usage to lower connection costs, such as port WiFi over LTE, or local LTE over satellite.