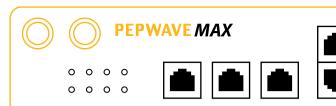

#### **HD4 MBX 5G**

5G Quad Cellular Powerhouse

MBX can receive LTE signals offshore (with a good antenna setup) to minimize satellite bandwidth costs. Supports Wi-Fi as WAN near pier facilities.

Add up to 8 SIM cards. Mount the HD Dome / MBX on the mast and manage SIMs from below decks.

Support up to 8 SIM cards

**SD-Switch Series** 