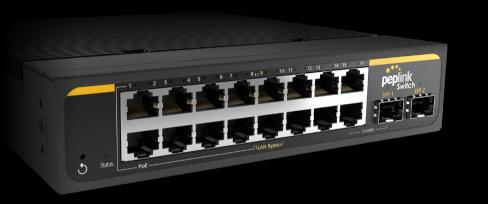

Support up to 8 SIM cards

**SD-Switch Series** 

#### **SD-Switch** 16 Port Rugged

| Simplified LAN Management

PoE+ Output

High Capacity Uplinks

Out-Of-Band Management

Network switch fully manageable with InControl 2 cloud management. Multiple PoE+ output reduces cable needs.