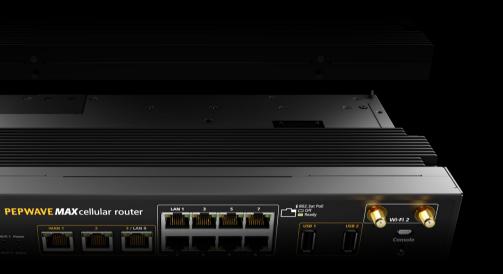

#### **HD4 MBX 5G**

5G Quad Cellular Powerhouse

MBX can receive LTE signals offshore (with a good antenna setup) to minimize satellite bandwidth costs. Supports Wi-Fi as WAN near pier facilities.

Add up to 8 SIM cards. Mount the HD Dome / MBX on the mast and manage SIMs from below decks.

Support up to 8 SIM cards

**SD-Switch Series** 